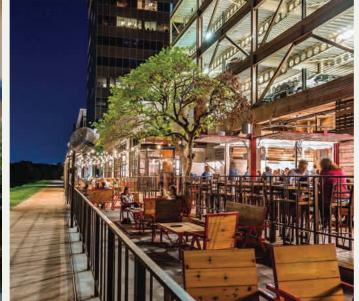

### **ABOUT**

WestBend is evolving the successful University retail district by delivering the critical mass of retail, restaurants, urban-style pedestrian experience and connectivity to the active social scene on the Trinity Trails that the district currently lacks.

When complete, WestBend will be a 670,000 square foot, mixed-use urban infill district with trailside walkable restaurants and a fresh collection of contemporary fashion retailers, a boutique hotel, class A offices, and high-end, multi-family living.

## MIXED-USE

Upon completion, WestBend will total approximately 670,000 square feet of dense and walkable retail, restaurants, office, multi-family living and hospitality.

Now the largest apparel brand ever built on the web in the United States that offers a full assortment of menswear, **Bonobos** is a clothing brand focused on delivering a great fit, excellent customer experience and a fun approach to menswear. In 2012, Bonobos expanded its distribution when they partnered with Nordstrom.