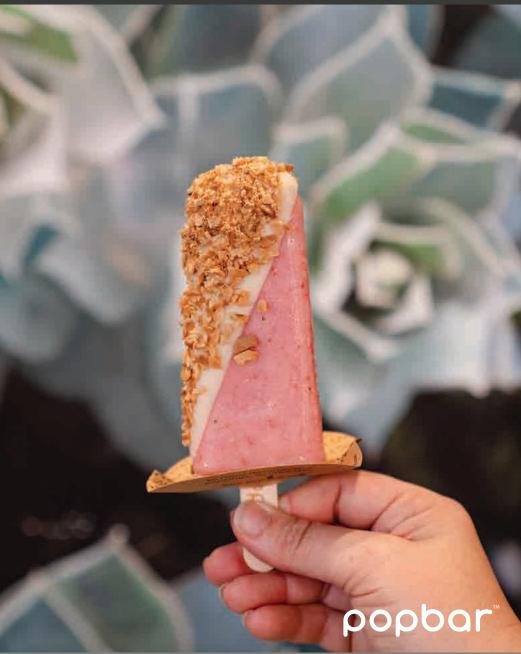

Just like their grandmothers, Susiecakes does not use any mixes, artificial preservatives or trans fats in any of their products, but focus on baking their products from scratch.

**Popbar** introduces handcrafted gelato on a stick made with all-natural ingredients. They offer a traditional gelato treat by preparing it in the most genuine way, using only real fruit and a handful of ingredients.