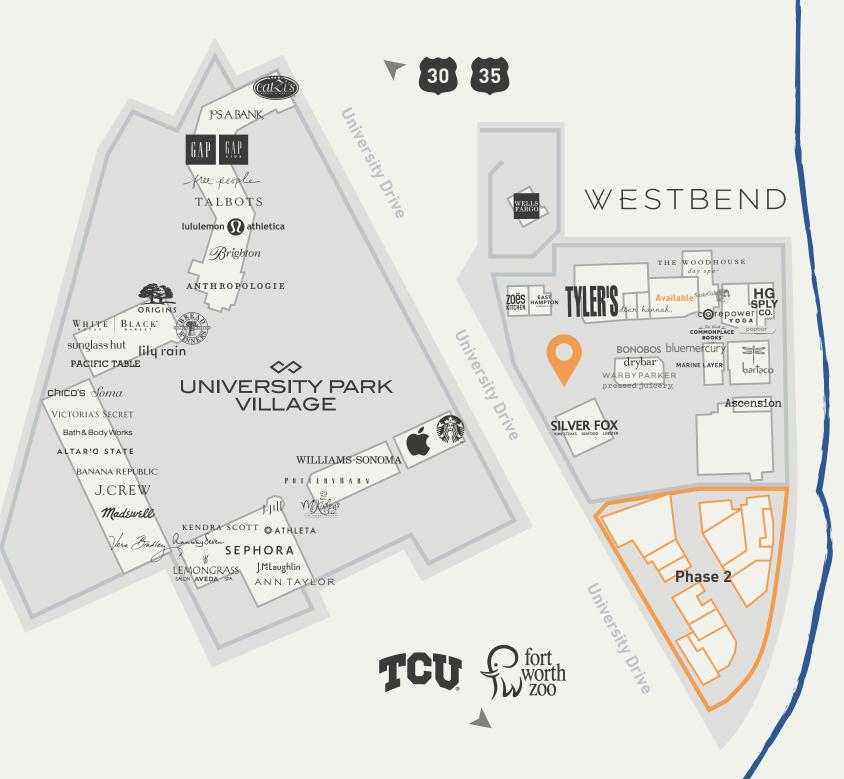

#### **Downtown Fort Worth**

Altar'd State
Ann Taylor
Athleta
Anthropologie
Apple
Banana Republic
Bath & Body Works
Bread Winners
Brighton
Chico's
Eatzi's
Francesca's
Free People

Gap
Gap Kids
J. McLaughlin
J. Crew
Jos. A. Bank
Kendra Scott
Lemongrass Aveda
Lily Rain
Lululemon Athletica
Madewell
McKinley's
Michael Kors
Origins

Sephora
Soma
Starbucks
Sunglass Hut
Talbots
Tesla
Vera Bradley
Victoria's Secret
White House Black Market
Williams Sonoma

Pacific Table

Pottery Barn

Runway Seven

#### WESTBEND

bartaco
Bluemercury
Bonobos
Common Place Books
Corepower Yoga
dear hannah,
Drybar
East Hampton Sandwich Co.
HG Sply Co.
Marine Layer
Popbar

Pressed Juicery Silver Fox Steakhouse SusieCakes Tyler's Warby Parker The Woodhouse Day Spa Zoe's Kitchen

Coming Soon: Ascension Coffee