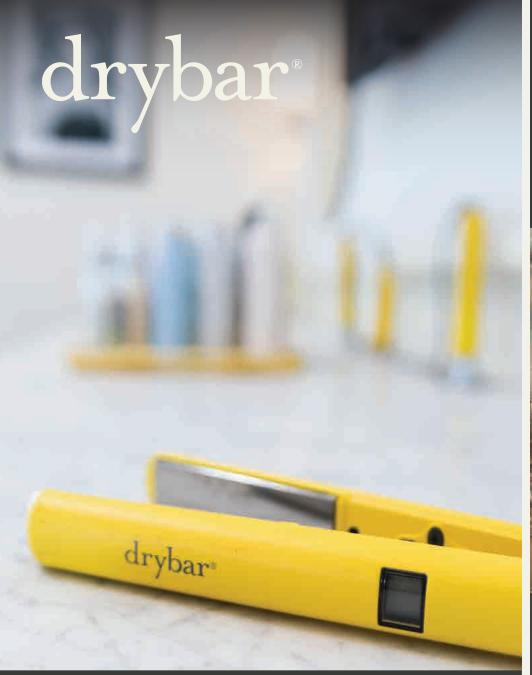

**Drybar** is a concept created around a very simple idea: No cuts. No color. Just blowouts!

The Woodhouse Day Spa is designed to create an inspiring atmosphere by incorporating the elements that awaken all five senses, warming your heart and freeing your mind.