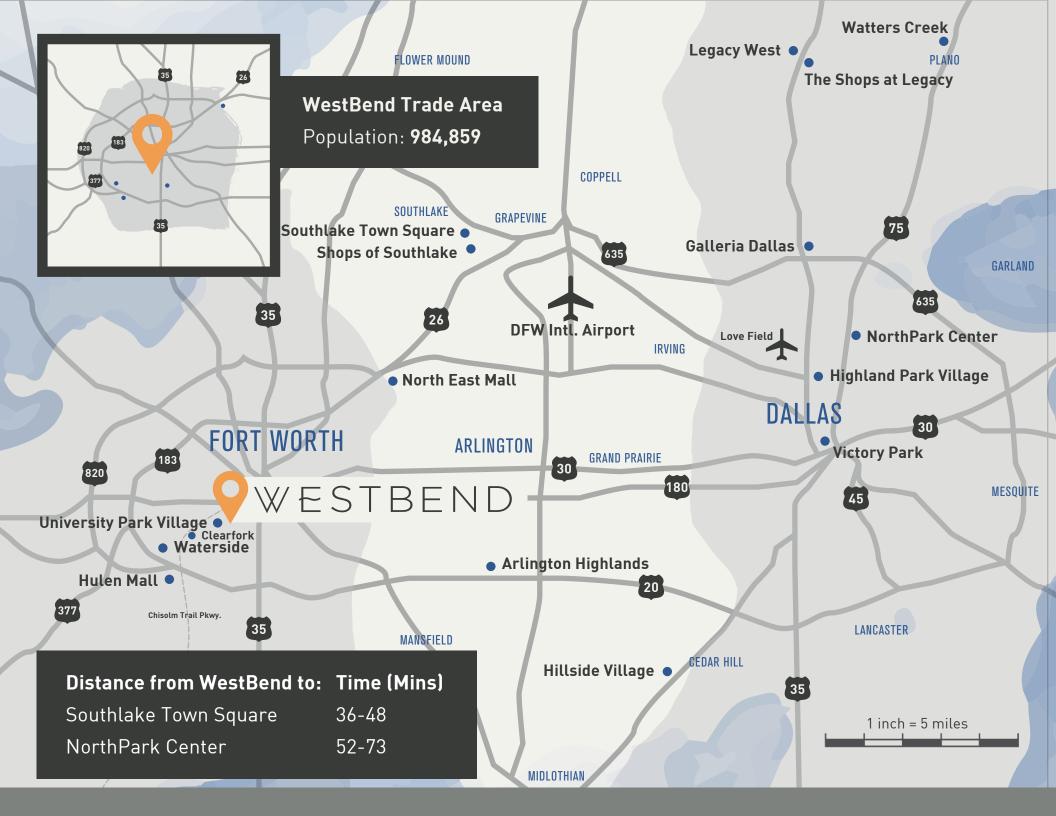

#### 1-Mile Radius

**2.663** Households

**\$182,297** Average HHI

39 Median Age

🔆 **11,257** Daytime Demo

**72.6%** Bachelor's Degree +%

#### 3-Mile Radius

**iii** 107,702 Population

**42,405** Households

**53,547** Average HHI

34 Median Age

-🌣 175,982 Daytime Demo

40.6% Bachelor's Degree +%

#### 5-Mile Radius

**286,795** Population

**106,241** Households

**\$79,582** Average HHI

34 Median Age

-Ò- **302,069** Daytime Demo

**29.2%** Bachelor's Degree +%

#### 10-Mile Radius

**\*\*\*\* 839,800** Population

**303,954** Households

🔂 **\$75,771** Average HHI

34 Median Age

-\(\overline{\to}\)- 640,985 Daytime Demo

**24.7%** Bachelor's Degree +%

#### 15-Mile Radius

**iiii 1,501,667** Population

**546,222** Households

**\$85,170** Average HHI

35 Median Age

-- **1,019,528** Daytime Demo

**28.7%** Bachelor's Degree +%