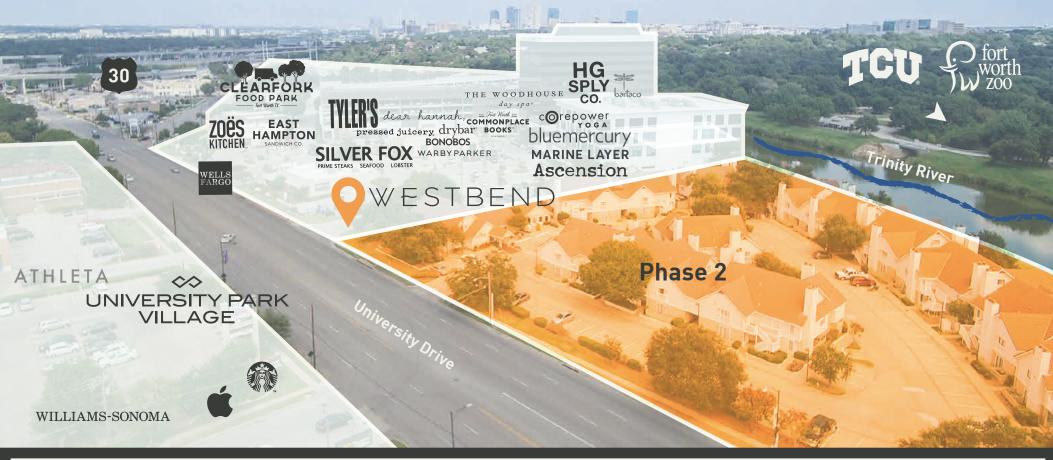

When complete, WestBend will be a 670,000 square foot, mixed-use urban infill district with trailside walkable restaurants and a fresh collection of contemporary fashion retailers, a boutique hotel, class A offices, and high-end, multi-family living.

#### WESTBEND

bartaco
Bluemercury
Bonobos
Common Place Books
Corepower Yoga
dear hannah,
Drybar
East Hampton Sandwich Co.
HG Sply Co.
Marine Layer
Popbar

Pressed Juicery Silver Fox Steakhouse SusieCakes Tyler's Warby Parker The Woodhouse Day Spa Zoe's Kitchen

Coming Soon: Ascension Coffee