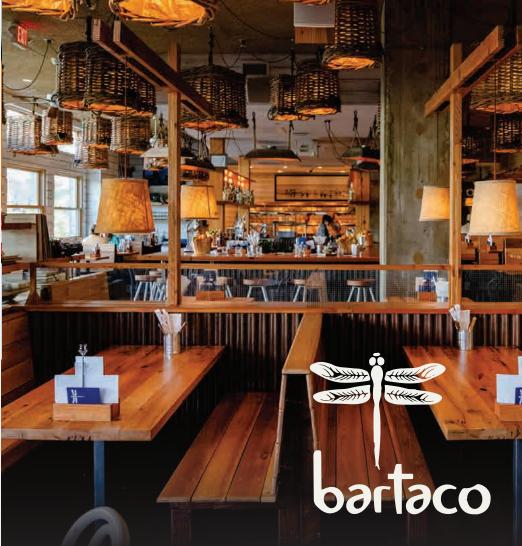

bartaco is inspired by the beach culture of Brazil, Uruguay and Southern California. The upscale street food helps in creating a coastal vibe within a relaxed environment. Drink items include freshly-squeezed juices, specialty cocktails and bottled beer. bartaco takes you to a dream beach resort without ever leaving the Fort and creates an experience unlike any other.