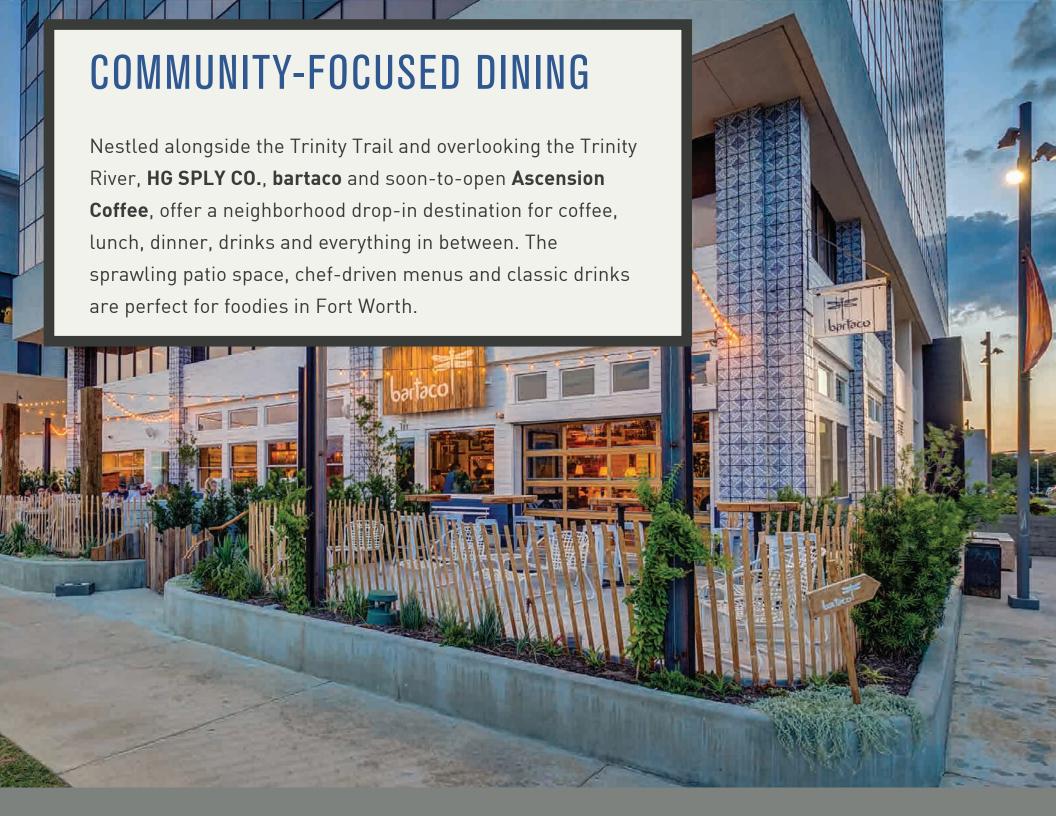

**HG Sply Co.** is a place to gather with friends to enjoy simply delicious food, classic drinks and humble hospitality. The restaurant features a spacious ambient patio located on the Trinity River, perfect for people watching and dining al fresco.

bartaco is inspired by the beach culture of Brazil, Uruguay and Southern California. The upscale street food helps in creating a coastal vibe within a relaxed environment. Drink items include freshly-squeezed juices, specialty cocktails and bottled beer. bartaco takes you to a dream beach resort without ever leaving the Fort and creates an experience unlike any other.

**Ascension** is an Australian-style coffee shop with simple
European-café-type food and a laid-back, familiar atmosphere.
Russell Hayward developed this concept with the simple goal of elevating the everyday American café experience.