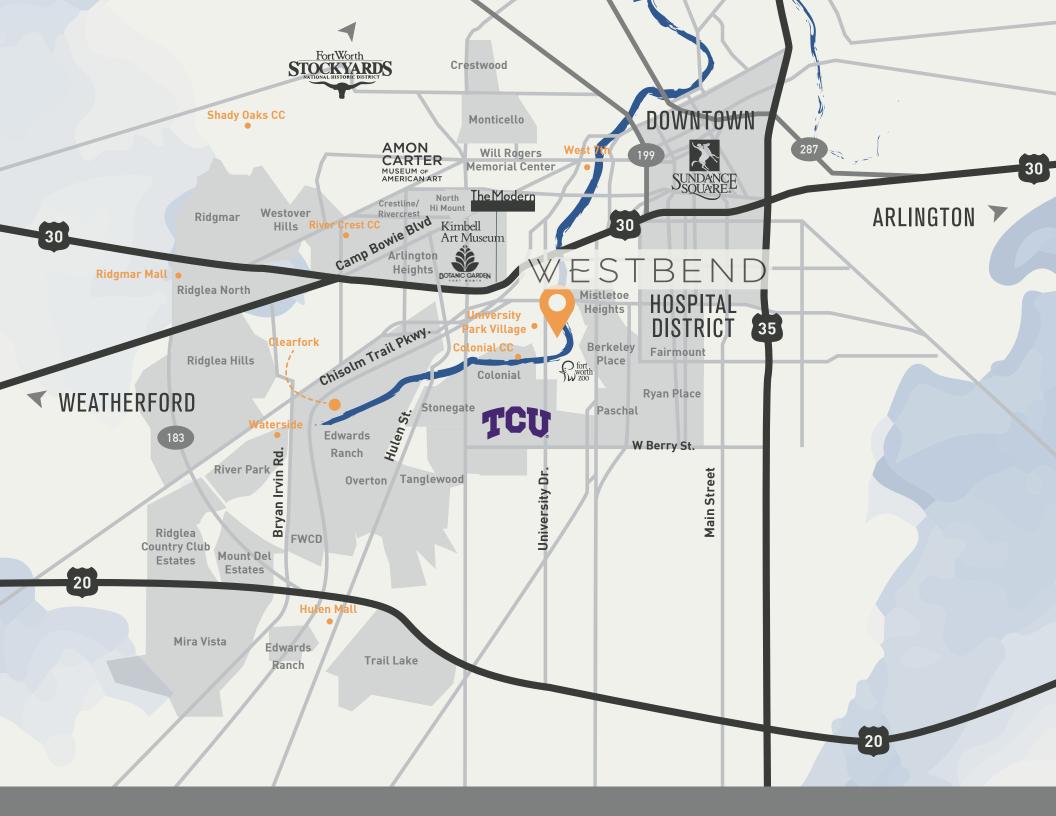

#### **Fort Worth Cultural District**

AMON CARTER MUSEUM OF AMERICAN ART

**Ihe Modern** 

Kimbell Art Museum

#### **Downtown Fort Worth**

Altar'd State
Ann Taylor
Athleta
Anthropologie
Apple
Banana Republic
Bath & Body Works
Bread Winners
Brighton
Chico's
Eatzi's
Francesca's
Free People

Gap
Gap Kids
J. McLaughlin
J. Crew
Jos. A. Bank
Kendra Scott
Lemongrass Aveda
Lily Rain
Lululemon Athletica
Madewell
McKinley's
Michael Kors
Origins

#### WESTBEND

bartaco
Bluemercury
Bonobos
Common Place Books
Corepower Yoga
dear hannah,
Drybar
East Hampton Sandwich Co.
HG Sply Co.
Marine Layer
Popbar

Pressed Juicery Silver Fox Steakhouse SusieCakes Tyler's Warby Parker The Woodhouse Day Spa Zoe's Kitchen

# PUBLIC ARTIC

In partnership with Fort Worth's Amon Carter Museum of American Art, WestBend showcases full-scale reproductions from the museum's photography exhibition. The reproductions from the exhibition rotate in six-month intervals to bring an exciting and diverse view to the public.

Located in the cultural district of the city, Amon Carter Museum of American Art has brought intricate and interesting art to the surrounding Fort Worth area for several years.