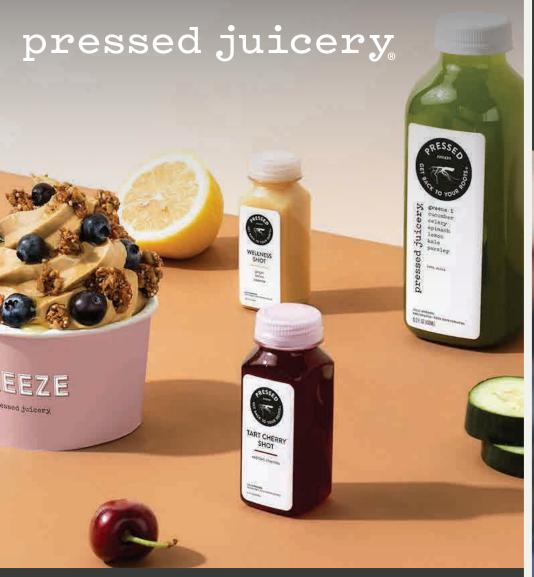

**Pressed Juicery** is the leading cold-pressed juice and plant-based beverage brand dedicated to making high nutrition a realistic option for all people. Pressed Juicery offers over 40 options of cold-pressed juice, plant-based milks, functional shots, and Freeze, their revolutionary vegan, gluten-free, dairy-free frozen dessert.