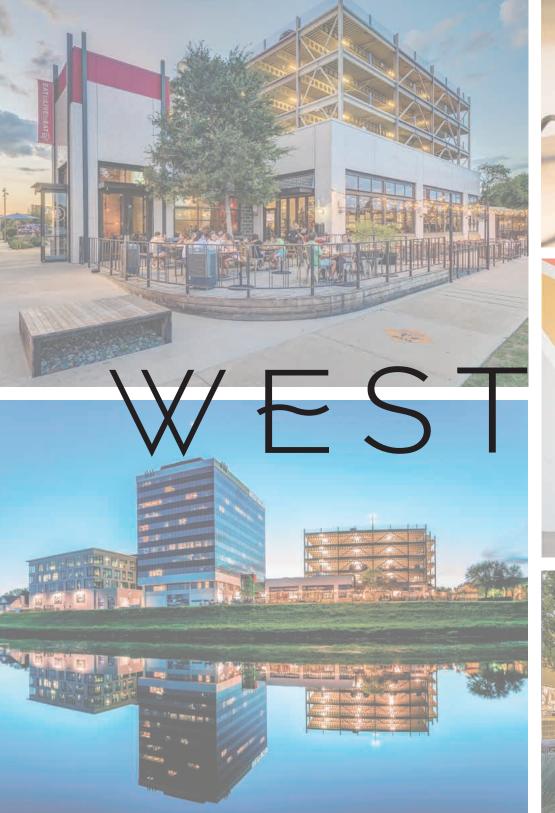

### **ABOUT**

WestBend is evolving the successful University retail district by delivering the critical mass of retail, restaurants, urban-style pedestrian experience and connectivity to the active social scene on the Trinity Trails that the district currently lacks.

When complete, WestBend will be a 670,000 square foot, mixed-use urban infill district with trailside walkable restaurants and a fresh collection of contemporary fashion retailers, a boutique hotel, class A offices, and high-end, multi-family living.