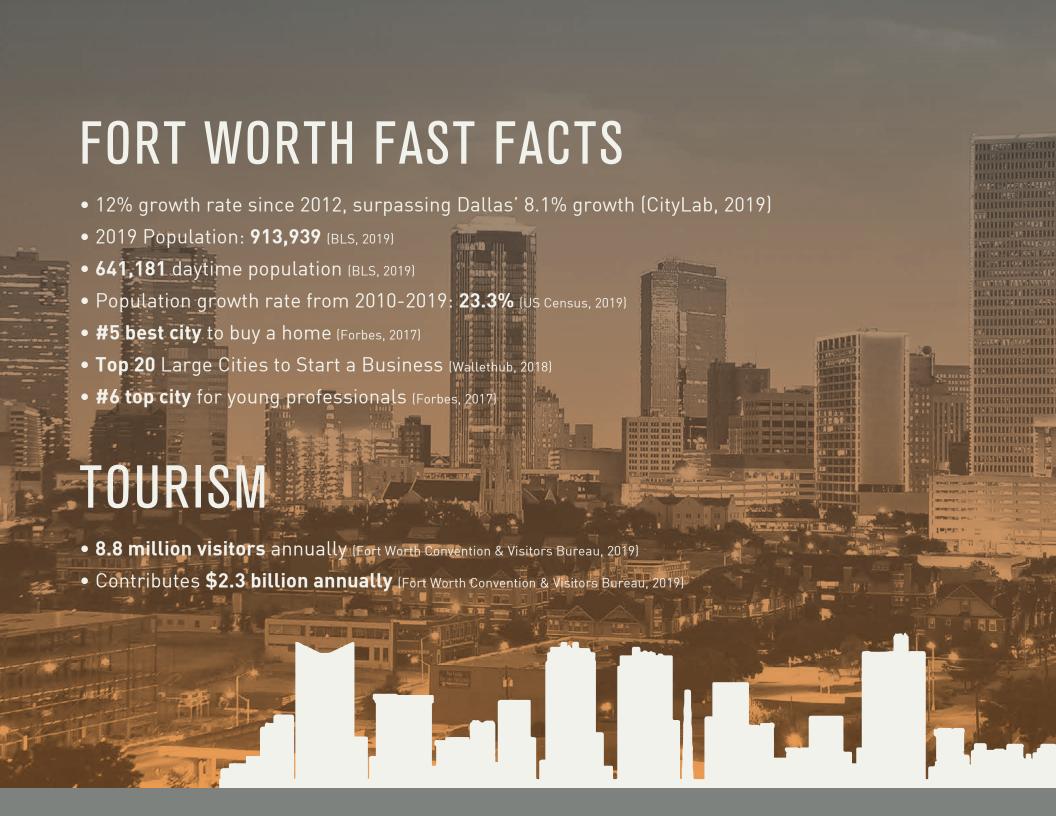

## U.S. CITIES RANKED BY POPULATION (2019)

**11 Austin, Texas** 1,001,104

12 Jacksonville, Florida 920,984

13 Fort Worth, Texas 913,939

14 San Francisco, California 897,536

**15 Columbus, Ohio** 890,228

16 Charlotte, North Carolina 889,019

17 Indianapolis, Indiana 863,771