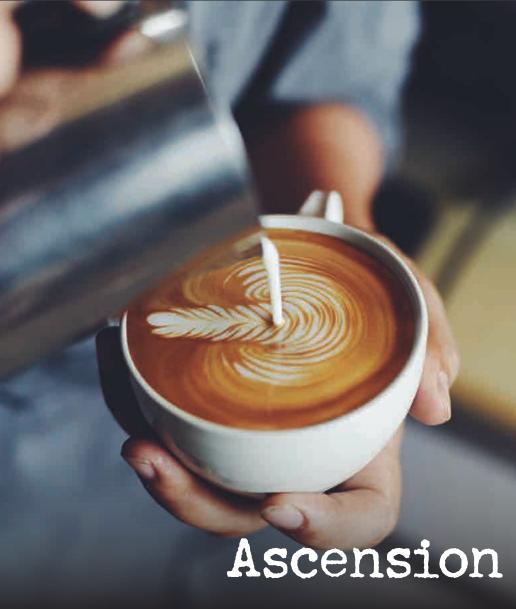

**Ascension** is an Australian-style coffee shop with simple
European-café-type food and a laid-back, familiar atmosphere.
Russell Hayward developed this concept with the simple goal of elevating the everyday American café experience.