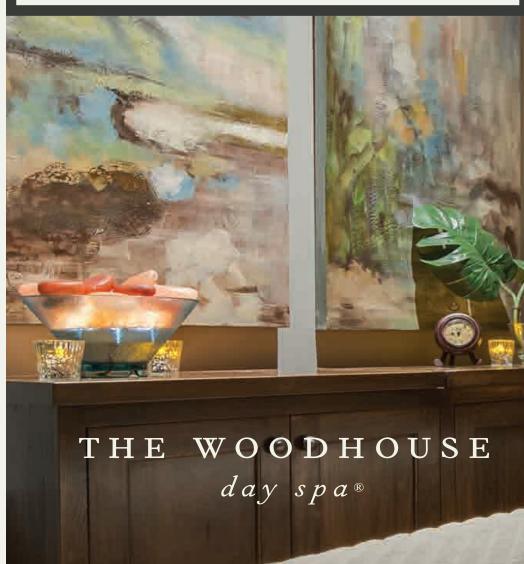

**Drybar** is a concept created around a very simple idea: No cuts. No color. Just blowouts!

The Woodhouse Day Spa is designed to create an inspiring atmosphere by incorporating the elements that awaken all five senses, warming your heart and freeing your mind.