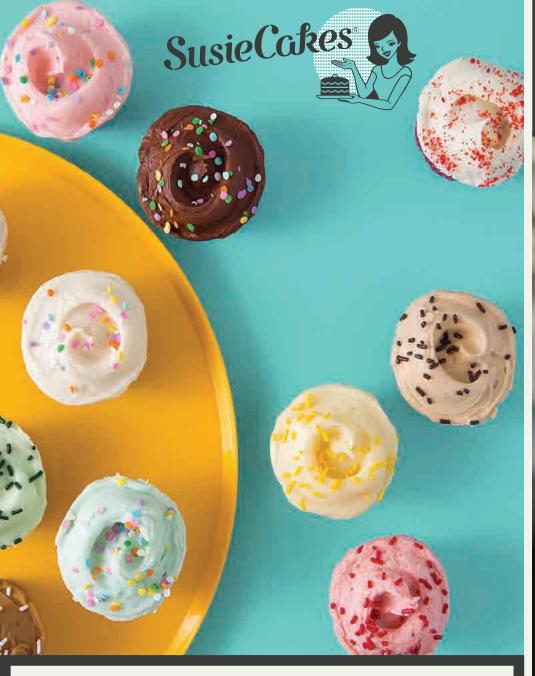

Just like their grandmothers, Susiecakes does not use any mixes, artificial preservatives or trans fats in any of their products, but focus on baking their products from scratch.

**Popbar** introduces handcrafted gelato on a stick made with all-natural ingredients. They offer a traditional gelato treat by preparing it in the most genuine way, using only real fruit and a handful of ingredients.